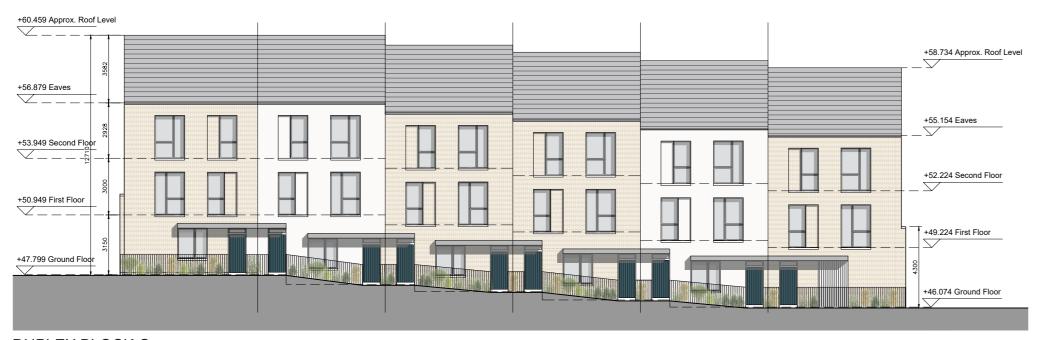

DUPLEX BLOCK O FRONT ELEVATION

DUPLEX BLOCK O REAR ELEVATION

DUPLEX BLOCK O SIDE ELEVATION (SOUTH)

DUPLEX BLOCK O SIDE ELEVATION (NORTH)

DUPLEX BLOCK O SECTION AA

C This drawing is copyright.

- Do not scale this drawing.
- 2 Errors and omissions to be immediately notified to Architect.
- 3 All dimensions to be checked on site.
- To be read with relevant Engineers drawings.

| revisions                                       | da                                                                | te inls                       |
|-------------------------------------------------|-------------------------------------------------------------------|-------------------------------|
| Duplex Block O  Roof Plan, Section & Elevations | cad ref. I:118\1830 - Mooretown Phase 3\Planning Stage 3\Duplexes | drawing no. 1830-SHD-D-15-301 |
| Development at Mooretown - Swords Phase 3       | scale<br>1:200 A2                                                 |                               |
|                                                 | date<br>APL '22                                                   |                               |
|                                                 | drawn                                                             |                               |
|                                                 | MN                                                                |                               |
|                                                 | che                                                               | ecked                         |
|                                                 | PG                                                                | 3                             |
| client                                          |                                                                   |                               |