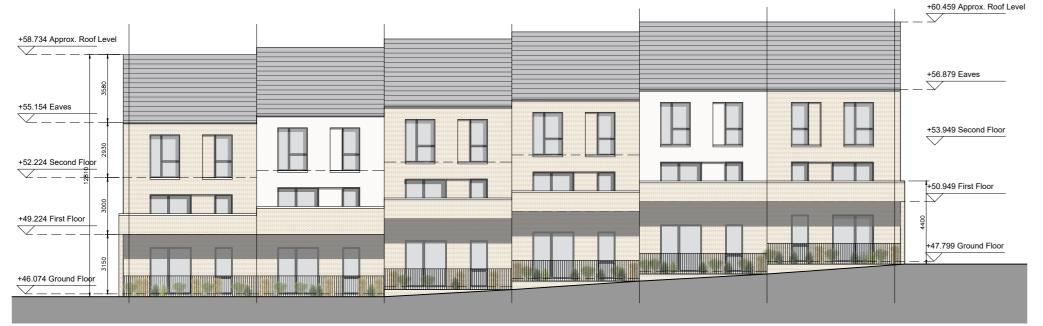

DUPLEX BLOCK O FRONT ELEVATION

DUPLEX BLOCK O REAR ELEVATION

DUPLEX BLOCK O SIDE ELEVATION (SOUTH)

DUPLEX BLOCK O SIDE ELEVATION (NORTH)

DUPLEX BLOCK O SECTION AA

C This drawing is copyright.

- Do not scale this drawing.
- 2 Errors and omissions to be immediately notified to Architect.
- 3 All dimensions to be checked on site.
- To be read with relevant Engineers drawings.

| revisions                                       | da                                                                | te inls                       |
|-------------------------------------------------|-------------------------------------------------------------------|-------------------------------|
| Duplex Block O  Roof Plan, Section & Elevations | cad ref. I:118\1830 - Mooretown Phase 3\Planning Stage 3\Duplexes | drawing no. 1830-SHD-D-15-301 |
| Development at Mooretown - Swords Phase 3       | scale<br>1:200 A2                                                 |                               |
|                                                 | date<br>APL '22                                                   |                               |
|                                                 | drawn                                                             |                               |
|                                                 | MN                                                                |                               |
|                                                 | che                                                               | ecked                         |
|                                                 | PG                                                                | 3                             |
| client                                          |                                                                   |                               |