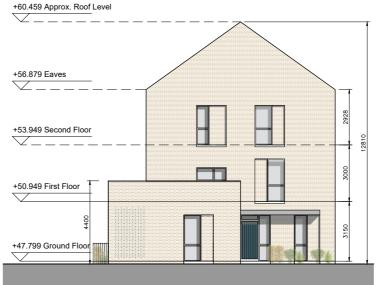

DUPLEX BLOCK O FRONT ELEVATION

DUPLEX BLOCK O REAR ELEVATION

DUPLEX BLOCK O SIDE ELEVATION (SOUTH)

DUPLEX BLOCK O SIDE ELEVATION (NORTH)

DUPLEX BLOCK O SECTION AA

C This drawing is copyright.

- Do not scale this drawing.
- 2 Errors and omissions to be immediately notified to Architect.
- 3 All dimensions to be checked on site.
- To be read with relevant Engineers drawings.

| revisions                                       | da                                                                | te inls                       |
|-------------------------------------------------|-------------------------------------------------------------------|-------------------------------|
| Duplex Block O  Roof Plan, Section & Elevations | cad ref. I:118\1830 - Mooretown Phase 3\Planning Stage 3\Duplexes | drawing no. 1830-SHD-D-15-301 |
| Development at Mooretown - Swords Phase 3       | scale<br>1:200 A2                                                 |                               |
|                                                 | date<br>APL '22                                                   |                               |
|                                                 | drawn                                                             |                               |
|                                                 | MN                                                                |                               |
|                                                 | che                                                               | ecked                         |
|                                                 | PG                                                                | 3                             |
| client                                          |                                                                   |                               |