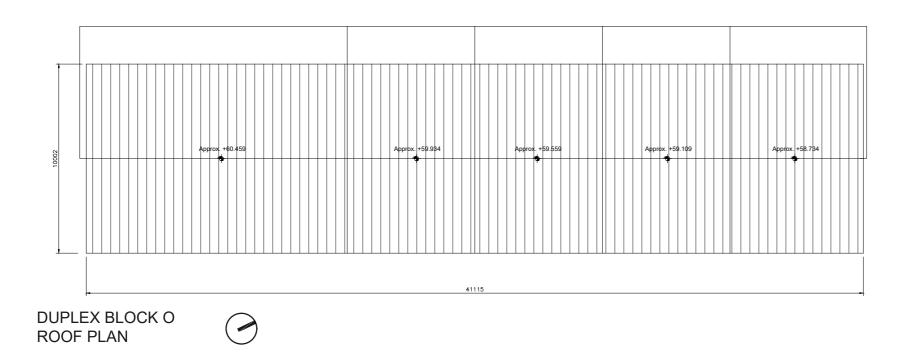

DUPLEX BLOCK O FRONT ELEVATION

DUPLEX BLOCK O REAR ELEVATION

DUPLEX BLOCK O SIDE ELEVATION (SOUTH)

DUPLEX BLOCK O SIDE ELEVATION (NORTH)

DUPLEX BLOCK O SECTION AA

C This drawing is copyright.

- Do not scale this drawing.
- 2 Errors and omissions to be immediately notified to Architect.
- 3 All dimensions to be checked on site.
- To be read with relevant Engineers drawings.

| revisions                                       | da                                                                | te inls                       |
|-------------------------------------------------|-------------------------------------------------------------------|-------------------------------|
| Duplex Block O  Roof Plan, Section & Elevations | cad ref. I:118\1830 - Mooretown Phase 3\Planning Stage 3\Duplexes | drawing no. 1830-SHD-D-15-301 |
| Development at Mooretown - Swords Phase 3       | scale<br>1:200 A2                                                 |                               |
|                                                 | date<br>APL '22                                                   |                               |
|                                                 | drawn                                                             |                               |
|                                                 | MN                                                                |                               |
|                                                 | che                                                               | ecked                         |
|                                                 | PG                                                                | 3                             |
| client                                          |                                                                   |                               |