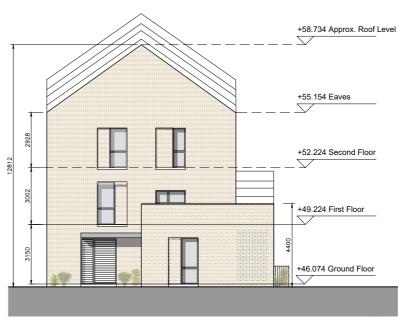

DUPLEX BLOCK O FRONT ELEVATION

DUPLEX BLOCK O REAR ELEVATION

DUPLEX BLOCK O SIDE ELEVATION (SOUTH)

DUPLEX BLOCK O SIDE ELEVATION (NORTH)

DUPLEX BLOCK O SECTION AA

C This drawing is copyright.

- Do not scale this drawing.
- 2 Errors and omissions to be immediately notified to Architect.
- 3 All dimensions to be checked on site.
- To be read with relevant Engineers drawings.

| revisions                                       | da                                                                | te inls                       |
|-------------------------------------------------|-------------------------------------------------------------------|-------------------------------|
| Duplex Block O  Roof Plan, Section & Elevations | cad ref. I:118\1830 - Mooretown Phase 3\Planning Stage 3\Duplexes | drawing no. 1830-SHD-D-15-301 |
| Development at Mooretown - Swords Phase 3       | scale<br>1:200 A2                                                 |                               |
|                                                 | date<br>APL '22                                                   |                               |
|                                                 | drawn                                                             |                               |
|                                                 | MN                                                                |                               |
|                                                 | che                                                               | ecked                         |
|                                                 | PG                                                                | 3                             |
| client                                          |                                                                   |                               |