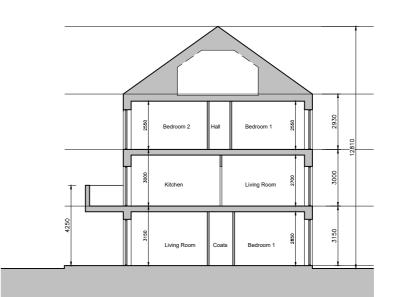

DUPLEX BLOCK O FRONT ELEVATION

DUPLEX BLOCK O REAR ELEVATION

DUPLEX BLOCK O SIDE ELEVATION (SOUTH)

DUPLEX BLOCK O SIDE ELEVATION (NORTH)

DUPLEX BLOCK O SECTION AA

C This drawing is copyright.

- Do not scale this drawing.
- 2 Errors and omissions to be immediately notified to Architect.
- 3 All dimensions to be checked on site.
- To be read with relevant Engineers drawings.

| revisions                                       | da                                                                | te inls                       |
|-------------------------------------------------|-------------------------------------------------------------------|-------------------------------|
| Duplex Block O  Roof Plan, Section & Elevations | cad ref. I:118\1830 - Mooretown Phase 3\Planning Stage 3\Duplexes | drawing no. 1830-SHD-D-15-301 |
| Development at Mooretown - Swords Phase 3       | scale<br>1:200 A2                                                 |                               |
|                                                 | date<br>APL '22                                                   |                               |
|                                                 | drawn                                                             |                               |
|                                                 | MN                                                                |                               |
|                                                 | che                                                               | ecked                         |
|                                                 | PG                                                                | 3                             |
| client                                          |                                                                   |                               |