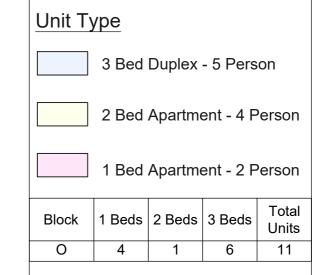

Note on Internal Floor Plans All noted room areas are gross. The proposed areas and aggregate areas comply with Sustainable Urban Housing: Design Standards for New Apartments Guidelines for Planning Authorities. (December 2020)